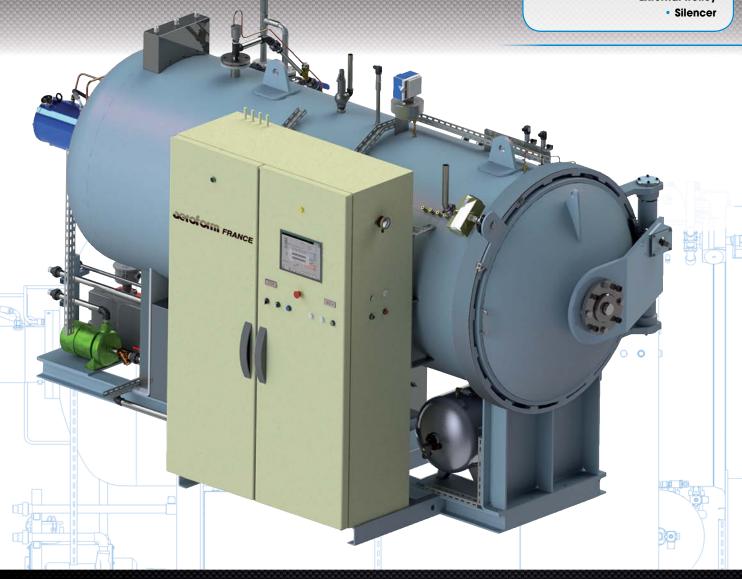

## LAB 115/120

**AUTOCLAVE FOR COMPOSITE** 

Process Equipment For The Composites Industry

New equipment dedicated to laboratories, research centers, universities and to cure small parts in composite. Manufacturing 100% French, in our workshop near Lyon, according to Europeans legislation DESP 97/23/CE for pressure vessels.

This standard autoclave very economical, will be fully mounted on a platform with all equipments pre wired and with all safety devices.

Easy to install.

This competitive autoclave is equipped with top quality components, allowing us to propose the best ratio quality / cost autoclave.

Fully tested in our workshop, a pre commissioning report will be sent before shipment.

## **LAB 115 SPECIFICATIONS**

• Int Diameter : 1000 mm

Working Length: 1500 mm

Pressure max: 10 bar

• Temperature max: 220°C

• Thermocouples: 4 à 6

• Vacuum zone: 2 à 4

• 20°C à 220°C: 3°C/min

## Several sizes:

LAB 115: 1 m x 1,5 m LAB 120: 1 m x 2 m LAB 1530: 1.5 m x 3 m

## **INCLUDED**

Control system

Vacuum pump 17m3/h

Water tank

• 2 water pumps

Air Blast Cooler

Internal trolley

External trolley